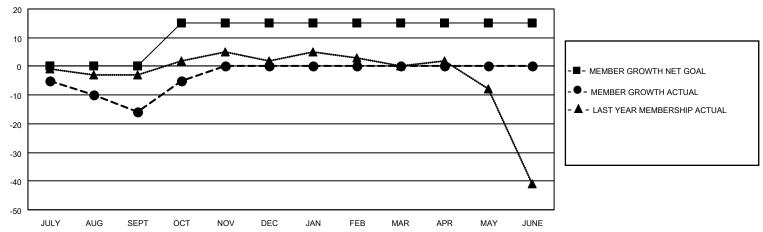

#### GOALS AND ACTUAL MEMBERS CUMULATIVE

| DROPPED CLUBS: 0          | 16 CLUBS OF 71 ADDED 1 OR<br>MORE NEW MEMBERS | GENDER DISTRIBUTION             |                                |  |
|---------------------------|-----------------------------------------------|---------------------------------|--------------------------------|--|
|                           | WORL NEW WEWBERG                              | MALE<br>FEMALE                  | 1,556 (84.02%)<br>296 (15.98%) |  |
| DROPPED MEMBERS           |                                               | NON BINARY PREFER NOT TO ANSWER | 0 (0.00%)                      |  |
| DECEASED 4                |                                               | PREFER NOT TO ANSWER            | 0 (0.00 %)                     |  |
| CLUB CANCELLED 0 OTHER 25 | CLICK HERE FOR CUMULATIVE MEMBERSHIP DATA     | TOTAL FAMILY UNIT MEMBERS       | 6 0                            |  |
| TOTAL 29                  | MEMBERSHIP DATA                               | FAMILY MEMBERS PAYING HA        | LF DUES 0                      |  |